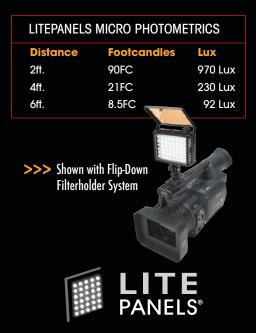

# Meet the New Litepanels® Micro

>>> The perfect camera light—fully dimmable & powered by four AA batteries

Since the dawn of filmmaking, Hollywood cinematographers have understood that great lighting is the single most important factor in producing high quality imagery. Now in the era of HD resolution, it's even more critical to remove unflattering shadows and bring your subject's eyes and face to life. That's why the new Litepanels Micro is the must-have tool for today's HD images.













Without Litepanels Micro

With Litepanels Micro

>>> Dial up just the right amc of continuous light

#### **OPTIONS**

- Spare color/diffusion gels
- Base plate for off-camera usage
- > Articulated camera extension arm
- > Sony Handycam® Shoe Adapter
- AC Power Adapter



www.litepanels.com

Phone: +1 818 752 7009 • Fax: +1 818 752 2437 E-Mail: info@litepanels.com A Vitec Group Company



> Litepanels: The Official Light of High Definition™

## See the Micro



>>> Litepanels' lightweight, yet powerful new camera light was created in response to the overwhelming popularity of the company's Technical Emmy® Award-winning MiniPlus model. The new Micro harnesses Litepanels' proprietary LED technology in an ultra-lightweight, extremely compact package. Users of DV camcorders & SLR cameras can now enjoy a similar quality of luminous, soft, directional lighting with the same warmth and great color quality that has quickly made Litepanels an integral part of television, broadcast news & motion picture productions worldwide.

### > Highly Controllable

convenientl