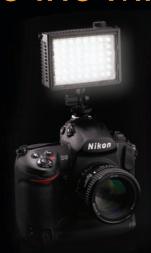

## See the Micro

>>> Litepanels' lightweight, yet powerful new camera light was created in response to the overwhelming popularity of the company's Technical Emmy® Award-winning MiniPlus model. The new Micro harnesses Litepanels' proprietary LED technology in an ultra-lightweight, extremely compact package. Users of DV camcorders & SLR cameras can now enjoy a similar quality of luminous, soft, directional lighting with the same warmth and great color quality that has quickly made Litepanels an integral part of television, broadcast news & motion picture productions worldwide.

#### > Mounting Options

The Litepanels Micro housing comes outfitted with an integrated camera shoe featuring an adjustable tilt mechanism. To allow for multiple mounting configurations, it may also be mounted on the optional base plate for off-camera usage, or on an extension arm.