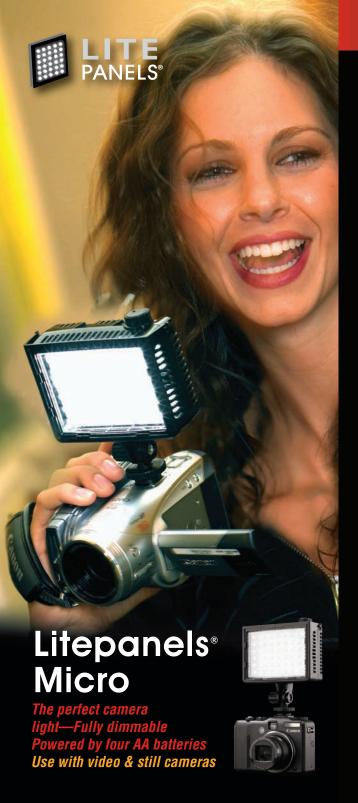

# Meet the New Litepanels® Micro

>>> The perfect camera light—fully dimmable & powered by four AA batteries

Since the dawn of filmmaking, Hollywood cinematographers have understood that great lighting is the single most important factor in producing high quality imagery. Now in the era of HD resolution, it's even more critical to remove unflattering shadows and bring your subject's eyes and face to life. That's why the new Litepanels Micro is the must-have tool for today's HD images.

## See the Micro

>>> Litepanels' lightweight, yet powerful new camera light was created in response to the overwhelming popularity of the company's Technical Emmy® Award-winning MiniPlus model. The new Micro harnesses Litepanels' proprietary LED technology in an ultra-lightweight, extremely compact package. Users of DV camcorders & SLR cameras can now enjoy a similar quality of luminous, soft, directional lighting with the same warmth and great color quality that has quickly made Litepanels an integral part of television, broadcast news & motion picture productions worldwide.

#### > Mounting Options

The Litepanels Micro housing comes outfitted with an integrated camera shoe featuring an adjustable tilt mechanism. To allow for multiple mounting configurations, it may also be mounted on the optional base plate for off-camera usage, or on an extension arm.