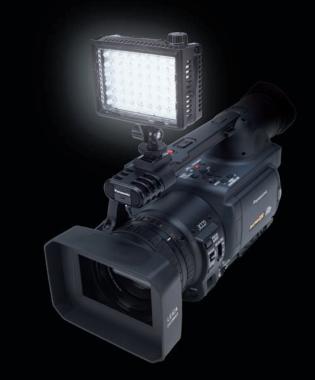

## See the Micro

>>> Litepanels' lightweight, yet powerful new camera light was created in response to the overwhelming popularity of the company's Technical Emmy® Award-winning MiniPlus model. The new Micro harnesses Litepanels' proprietary LED technology in an ultra-lightweight, extremely compact package. Users of DV camcorders & SLR cameras can now enjoy a similar quality of luminous, soft, directional lighting with the same warmth and great color quality that has quickly made Litepanels an integral part of television, broadcast news & motion picture productions worldwide.

#### > Mounting Options

The Litepanels Micro housing comes outfitted with an integrated camera shoe featuring an adjustable tilt mechanism. To allow for multiple mounting configurations, it may also be mounted on the optional base plate for off-camera usage, or on an extension arm.